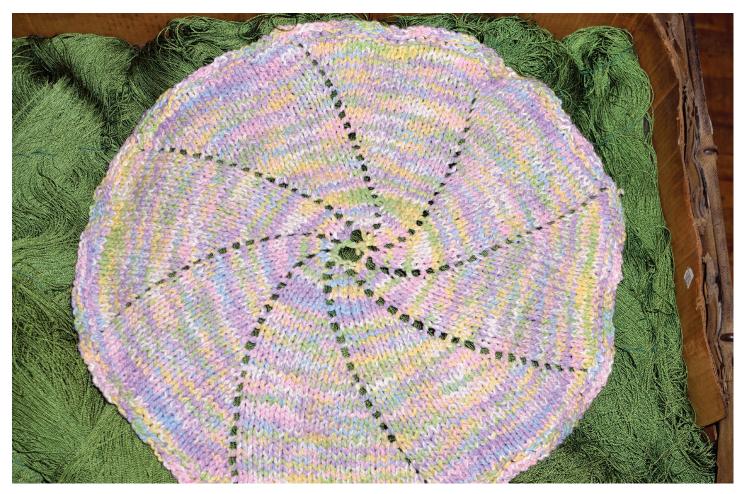

## Baby Accent Rug

Materials: 3 Skeins Blue Flag Iris Florafil Super Soft Cotton Yarn, Stitch Markers Needles: One each US size 13 16", 24" and

32" circulars

One set US size 13 dpns

Size: 28" Diameter

Note: yarn held double throughout. Change from dpns to 16" circular, then to 24", then to 32" as more stitches are increased in rounds.

Abbreviations: K-knit, YO-yarn over, STSstitches.

Using double-pointed needles cast on 8 sts —divide sts onto 3 needles and join into round.

Rnd 1: \* K1, yo,\* repeat \* to \* to end—16 sts.

Rnd 2: and all even rounds—Knit.

Rnd 3: \* K2, yo,\* repeat \* to \* to end—24 sts. Rnd 5: \* K3, yo, \* repeat \* to \* to end—32 sts.

Rnd 7: \* K4, yo,\* repeat \* to \* to end-40 sts. Continue in rounds, increasing 1 st as above every other round to round 40. Ending with

96 sts.

Purl 1 round. Bind off loosely knitwise. Weave in ends.